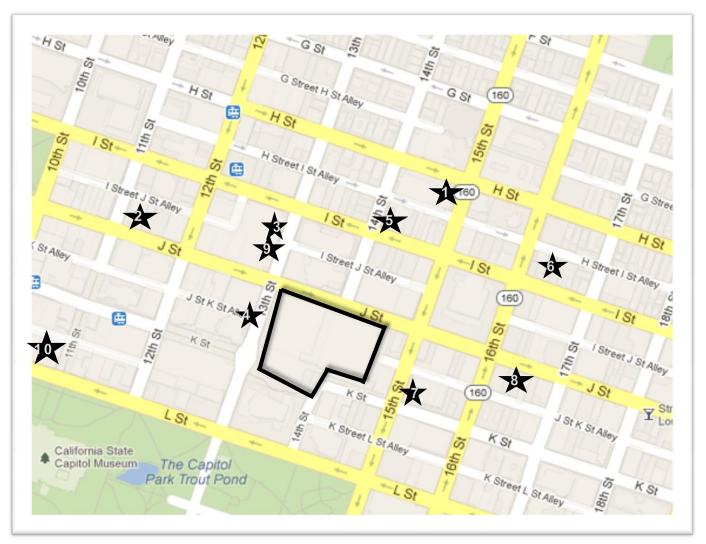

## Parking Lots near Sacremento Convention Center (1400 J Street)

|    | Lot Name                  | Address               | Phone (916) | Type of<br>Lot   | Space<br>(Sq.Ft) | Fee<br>(Weekday<br>Bus. Hrs)* | Max Fee*  |
|----|---------------------------|-----------------------|-------------|------------------|------------------|-------------------------------|-----------|
|    | Private Parking Lots      |                       |             |                  |                  |                               |           |
| 1  | Memorial Garage           | 15th & H              | 808-5110    | 10 Flr<br>Tower  | 1,060            | \$1.50 per<br>1/2 hr          | \$14.00   |
|    | Priority Parking          | 1117 J St             | 492-0100    | Lot              | 75               | \$4.00/hr                     | \$14.00   |
| 3  | Sheraton Garage           | 900 13th              | 441-5213    | 5 Flr<br>Tower   | 800              | \$1.50 per<br>1/2 hr          | \$15.00   |
| 4  | Esquire Plaza Lot         | 13th St. btn<br>J & K | 492-9074    | 6 Floor<br>Tower |                  |                               | \$15.00   |
| 5  | Priority Parking          | 1414 I St             | 492-0100    | Lot              | 100              | Cali                          | for rates |
| 6  | Priority Parking          | 1601 I St             | 492-0100    | Lot              | 50               |                               | \$8.00    |
| 7  | Residence Inn<br>Marriott | 1500 K St             |             | 7 Floor<br>Tower | 520              | \$3.00/hr                     | \$13 max  |
| 8  | Priority Parking          | 1600 J St             | 492-0100    | Lot              |                  | Call                          | for rates |
| 9  | Esquire Plaza Lot         | 1215 K St             | 441-5213    |                  |                  | \$3.50/hr                     | \$15.00   |
|    | City Parking Lots         |                       |             |                  |                  |                               |           |
| 10 | Capitol Garage            | 10th and L            |             |                  |                  | \$3.00/hr                     | \$18.00   |